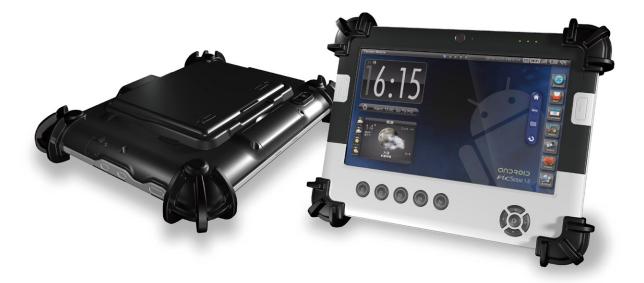

## Carpo-TE00R00

10.1" Semi-Rugged Tablet

Green RUGGED Mobile

## **Features**

- 10.1" wide screen with resistive touch
- Most updated TI Sitara<sup>™</sup> Cortex-A8 D3730 1GHz
  - Better longevity support
  - Better power performance
- Reliability
  - Meets MIL-STD-810G
  - 3ft free drops to plywood over concrete
  - IP54 for dust and water sealing
- Slim and light weight design
  - Dimensions : 277.8 x 206 x 26.5mm
  - Weight: 2.43 lbs
- Communication support
  - WiFi/IEE 802.11 b/g/n + Bluetooth 2.1
  - 3.5G GSM/WCDMA/NSPA

- Up to 8 hours operating time with 2<sup>nd</sup> battery
- Build-in RFID (Felica)
- Dual cameras to support multiple video application
- Flexibility for future add-on: MSR, 2D barcode scanner, GPS and more
- Android 2.2, Microsoft® CE Embedded 6.0 and Linux BSP OS supported
- Table top docking station with 4 x USB, 1 x Ethernet, 1 x Kensington and 1 x DC Jack
- Vehicle docking with 4 x USB, 1 x RS-232, 1 x Ethernet, 1 x VGA, 1 x GPS external antenna and 1 x DC Jack